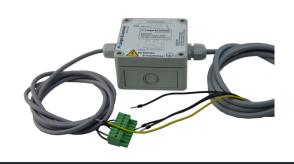

## TSG Connection reversing contactor circuit V2

The TSG Connection reversing contactor circuit V2 is a prewired and ready to plug in solution for a fast electrical connection of the Langer & Laumann door operator (TSG) to existing three-phase door motor. There is no need of wiring the door controler around.

## **Full Kit**

TSG Connection reversing contactor circuit V2

## Your Advantages Prewired Easy Pluggable Fast 3 phase, 80 ... 500 [VAC] Product-Number 8,20,81521