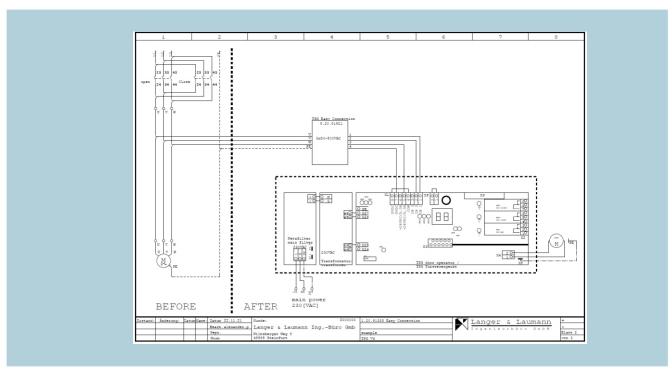

## Circuit diagram

The TSG Connection reversing contactor circuit V2 will be simply connected to the reversing protector circuit – instead of the old three-phase door motor.

Additional wiring to trigger the door command "open" and "close" is not necessary.